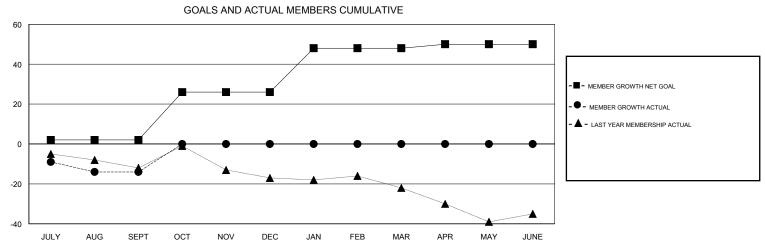

## ANN ELDRIDGE **LOCATION AUSTRALIA GMT CA** Clubs Members RESULTS FOR 2018-2019 RESULTS FOR 2018-2019 NEW CLUB GOAL NEW CLUBS DROPPED CLUBS MEMBER GROWTH NET MEMBER GROWTH DROPPED QUARTER QUARTER GOAL ACTUAL MEMBERS ACTUAL (including transfers) 0 0 0 2 23 33 JULY/AUG/SEPT JULY/AUG/SEPT 0 24 0 0 OCT/NOV/DEC OCT/NOV/DEC 0 1 0 22 0 0 JAN/FEB/MAR JAN/FEB/MAR 0 0 0 2 0 0 APR/MAY/JUNE APR/MAY/JUNE